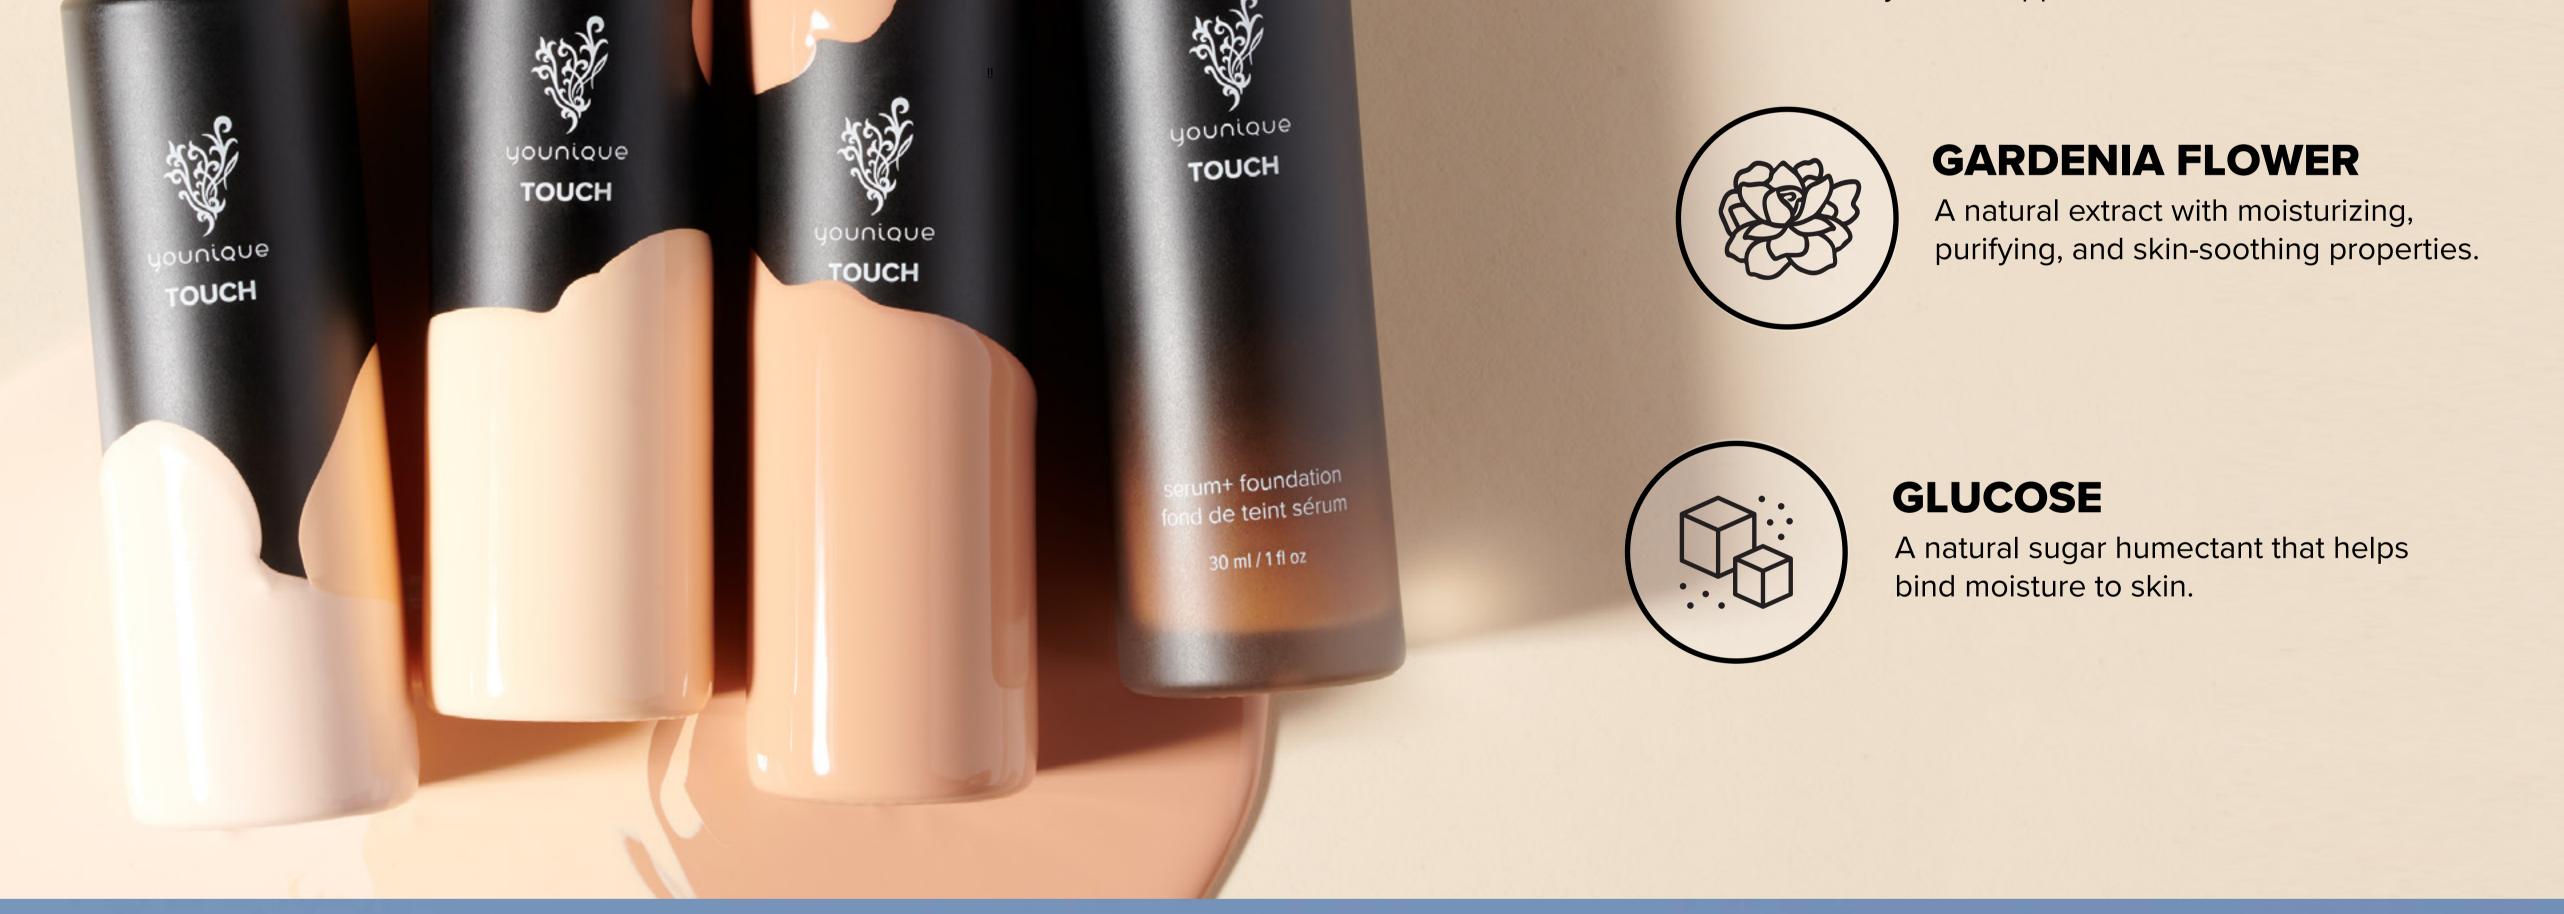

### **SODIUM HYALURONATE**

A form of hyaluronic acid known for its water-retention properties. It gives skin a more plump and smooth appearance.

### ECTOIN

A multi-functional amino acid derivative that is known to help protect against environmental stressors and blue light damage while also nourishing and hydrating skin for a more youthful appearance.