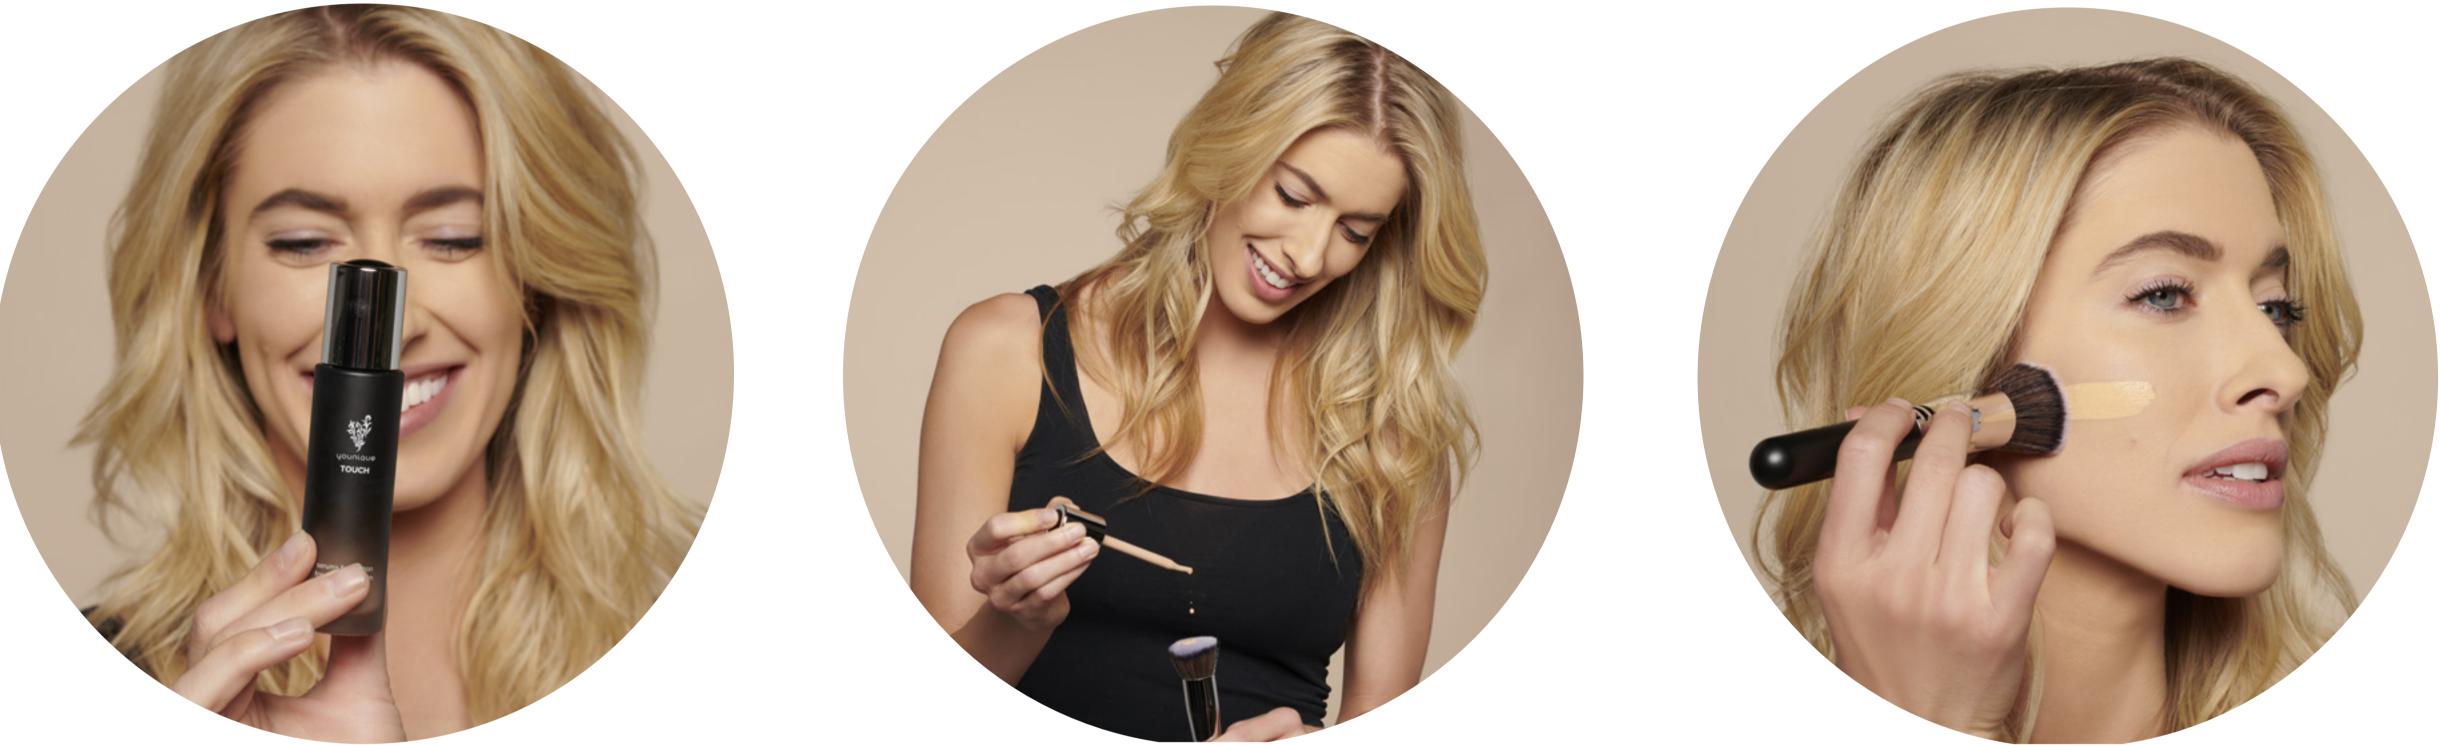

# SHAKE

# 

Pigments sit suspended in a serum base and activate when shaken.

Helps minimize the appearance of fine lines, pores, wrinkles, and dark circles.

Soft focus technology helps blur imperfections.

Buildable, sheer to full coverage with a semi-matte finish and a silky-smooth texture that won't get cakey.