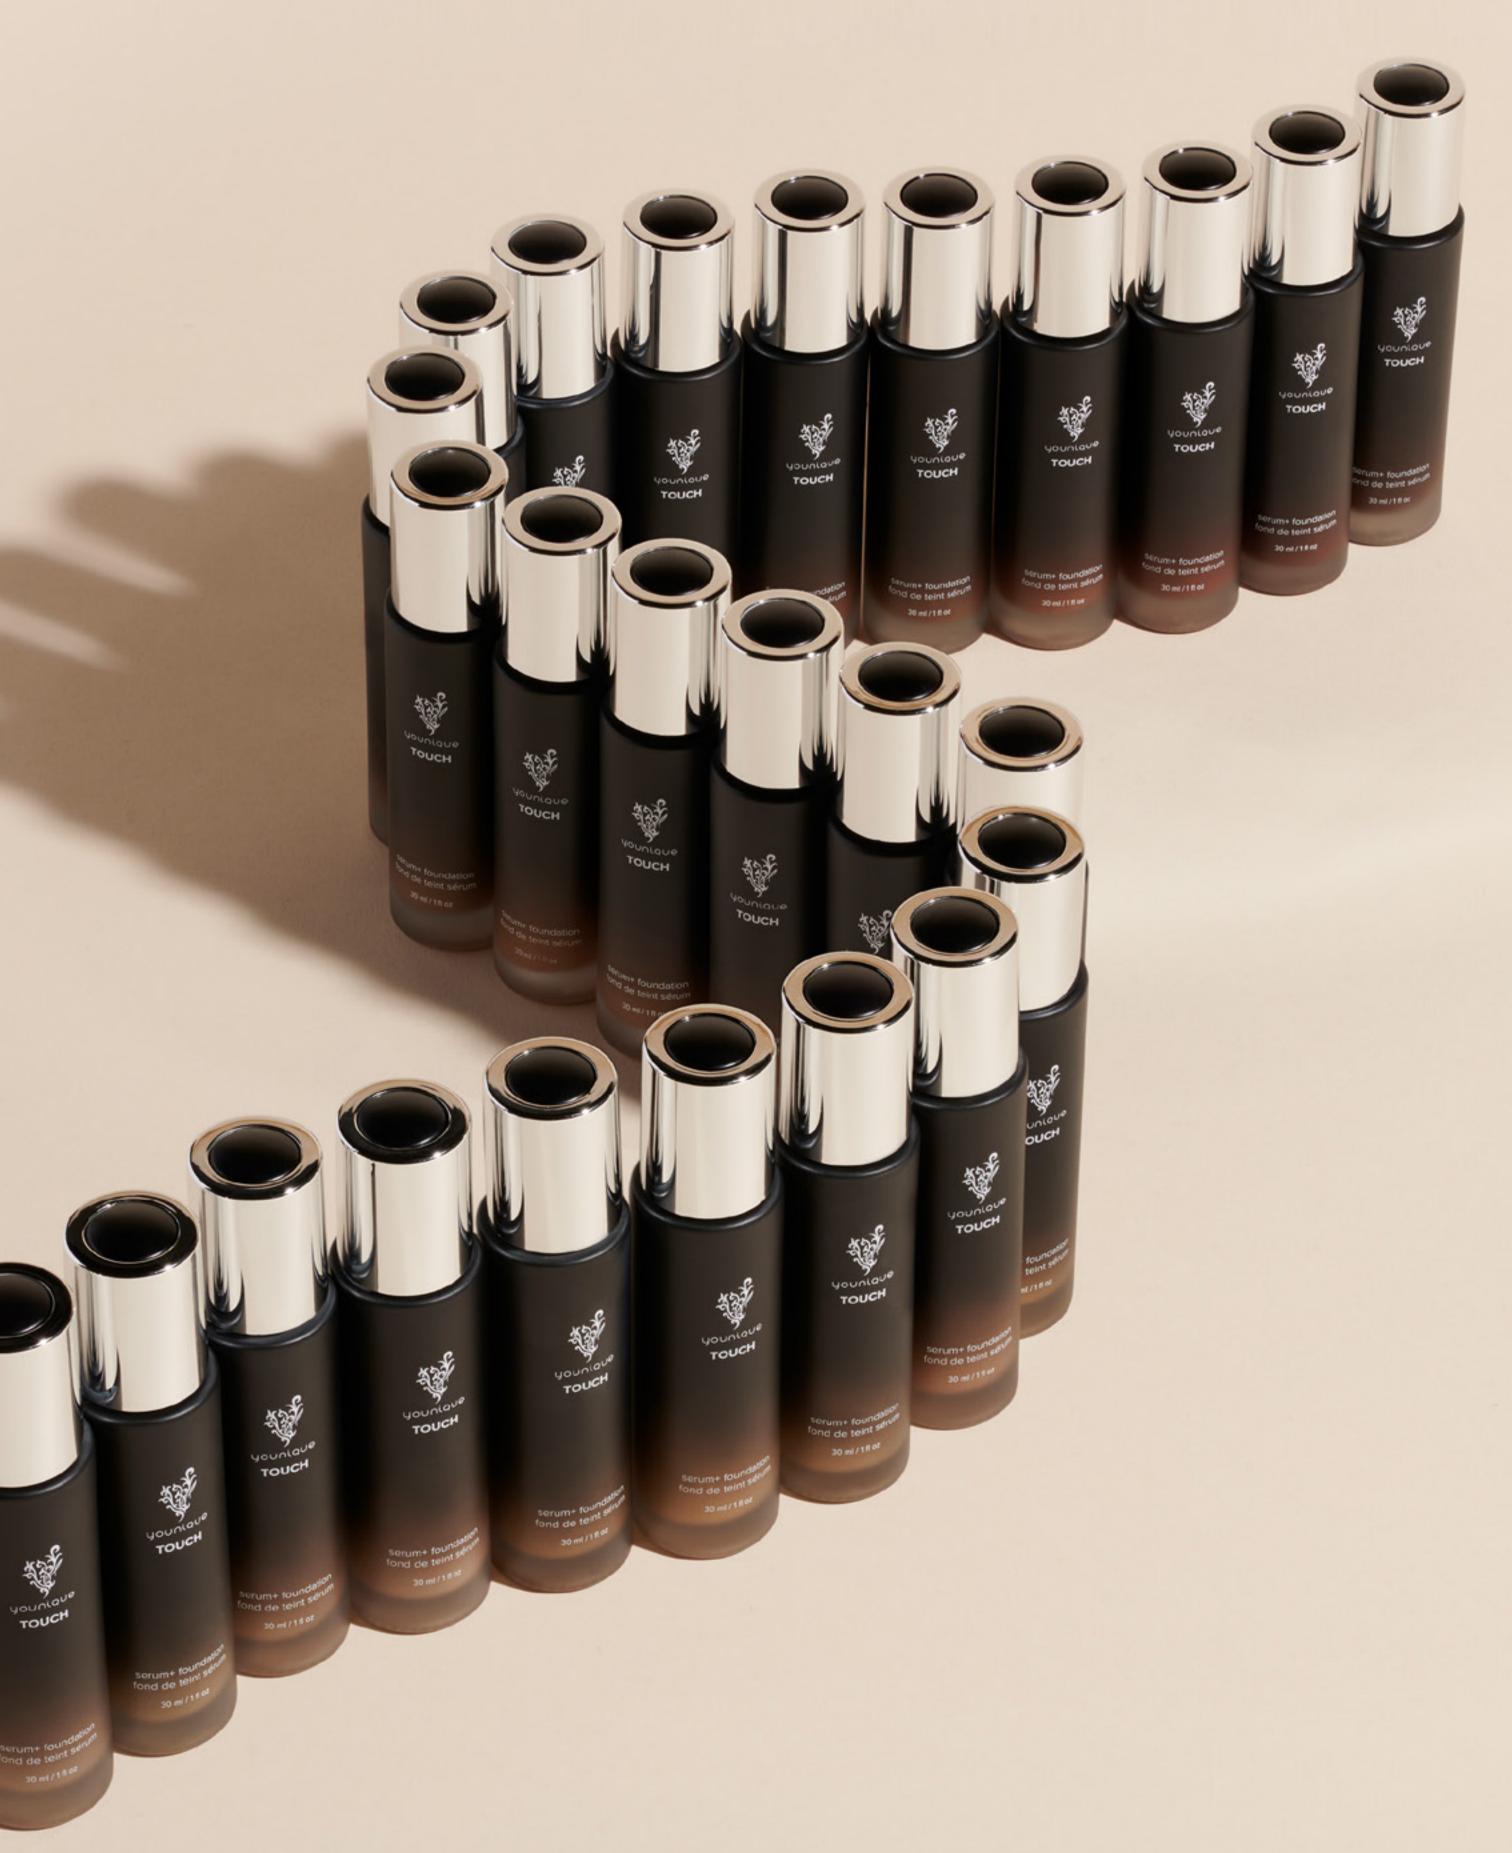

Transfer-, smudge-, heat-, and humidity-resistant for wear that lasts up to 12 hours.\*

Available in 25 shades

\*Results from a third-party expert evaluation. Individual results may vary.